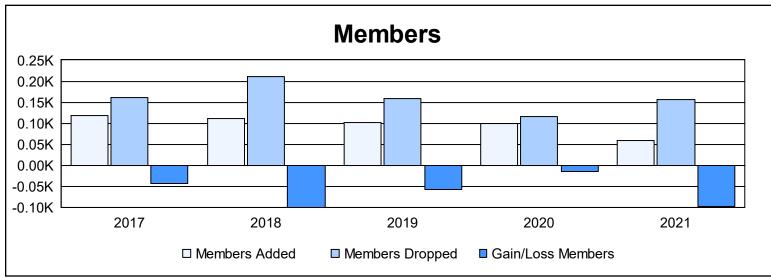

District 106 C As of June 2021 Cumulative

| Year      | New<br>Clubs | Dropped<br>Clubs | Gain/<br>Loss<br>Clubs | New<br>Members | Charter<br>Members | Reinstate<br>Members | Transfer<br>Members | Total<br>Member<br>Added | Total<br>Members<br>Dropped | Gain/<br>Loss<br>Members |
|-----------|--------------|------------------|------------------------|----------------|--------------------|----------------------|---------------------|--------------------------|-----------------------------|--------------------------|
| 2016-2017 | 0            | 2                | -2                     | 113            | 0                  | 1                    | 4                   | 118                      | 161                         | -43                      |
| 2017-2018 | 0            | 3                | -3                     | 88             | 4                  | 0                    | 19                  | 111                      | 211                         | -100                     |
| 2018-2019 | 0            | 1                | -1                     | 89             | 1                  | 3                    | 8                   | 101                      | 159                         | -58                      |
| 2019-2020 | 0            | 1                | -1                     | 85             | 0                  | 0                    | 14                  | 99                       | 115                         | -16                      |
| 2020-2021 | 1            | 1                | 0                      | 30             | 23                 | 1                    | 4                   | 58                       | 156                         | -98                      |
| Average   | 0            | 2                | -1                     | 81             | 6                  | 1                    | 10                  | 97                       | 160                         | -63                      |