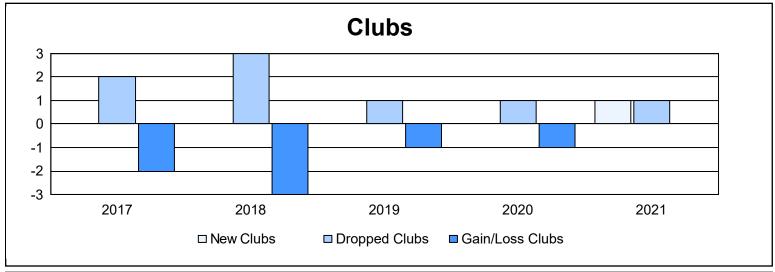

District 106 C As of June 2021 Cumulative

| Year      | New<br>Clubs | Dropped<br>Clubs | Gain/<br>Loss<br>Clubs | New<br>Members | Charter<br>Members | Reinstate<br>Members | Transfer<br>Members | Total<br>Member<br>Added | Total<br>Members<br>Dropped | Gain/<br>Loss<br>Members |
|-----------|--------------|------------------|------------------------|----------------|--------------------|----------------------|---------------------|--------------------------|-----------------------------|--------------------------|
| 2016-2017 | 0            | 2                | -2                     | 113            | 0                  | 1                    | 4                   | 118                      | 161                         | -43                      |
| 2017-2018 | 0            | 3                | -3                     | 88             | 4                  | 0                    | 19                  | 111                      | 211                         | -100                     |
| 2018-2019 | 0            | 1                | -1                     | 89             | 1                  | 3                    | 8                   | 101                      | 159                         | -58                      |
| 2019-2020 | 0            | 1                | -1                     | 85             | 0                  | 0                    | 14                  | 99                       | 115                         | -16                      |
| 2020-2021 | 1            | 1                | 0                      | 30             | 23                 | 1                    | 4                   | 58                       | 156                         | -98                      |
| Average   | 0            | 2                | -1                     | 81             | 6                  | 1                    | 10                  | 97                       | 160                         | -63                      |